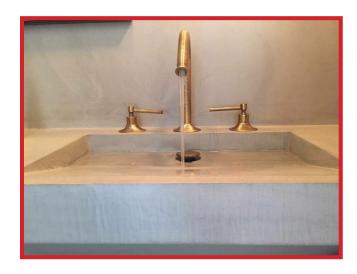

#### Waterproof & Stainless

These are exemples of several types of Microcement depending on the surfaces to which they are intended:

- MicroBase Preparation Coating
- MicroFinishing Wall
- MicroTraffic Floor
- MicroNoslip Exterior Floor
- Poolciment Pools

CBERRY Microcement is a continuous coating bicomponent, Microcement powder and Resin, mixing these two elements results in a uniform mortar which can be applied in any non-deformable surface – Floor, Walls, Ceiling, Stairs, Countertops, Shower Trays, Pools and Garages. The Microcement should be applied by qualified professionals.