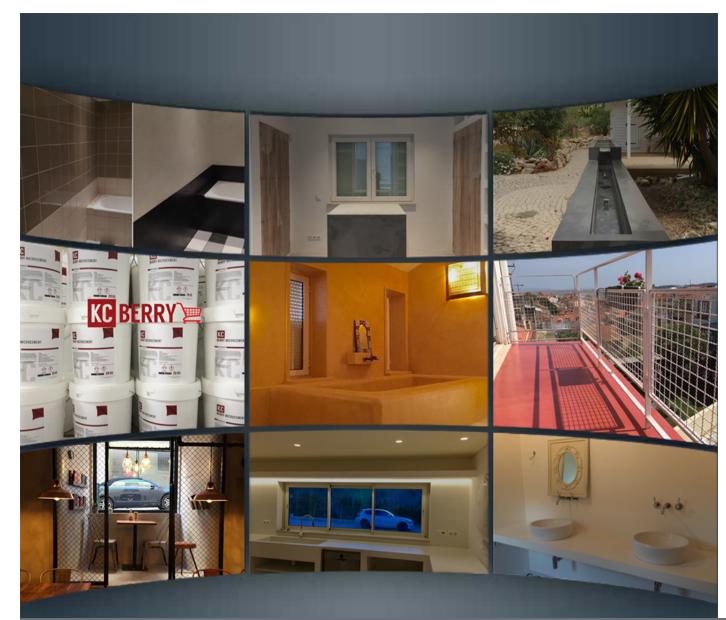

#### **MEET OUR MICROCEMENT FINISHES**

MICROTRAFFIC

KC BERRY

#### MICROCEMENT FINISHING

This microcement, was made to be a silky finish this coating is very pleasant to the touch, when used for coating walls, it may sometimes be confused with stucco, but the finishing of this kind of Microcement is more natural because the design is not repeatable and doesn't follow a visible structure.

Microtraffic has a natural look, which makes it a coating of elegance and that will hardly go unnoticed. The Microcement has a high level of customization and is fairly easy to combine with other materials. You may prefer, for a given floor, a satin finish or a more glossy finish. This type of Microcement also features about 40 different colours.

#### MICROCEMENT NOSLIP

NOSLIP

**KC BERRY** 

ICROCEMEN'

The MicroNoslip is nonslip and durable, features that make it ideal to outdoor spaces, like terraces, porches or even facades. This type of Microcement is undoubtedly one material to keep in mind when designing pleasant surroundings and well decorated spaces.

#### Waterproof & Stainless

These are exemples of several types of Microcement depending on the surfaces to which they are intended:

- MicroBase Preparation Coating
- MicroFinishing Wall
- MicroTraffic Floor
- MicroNoslip Exterior Floor
- Poolciment Pools