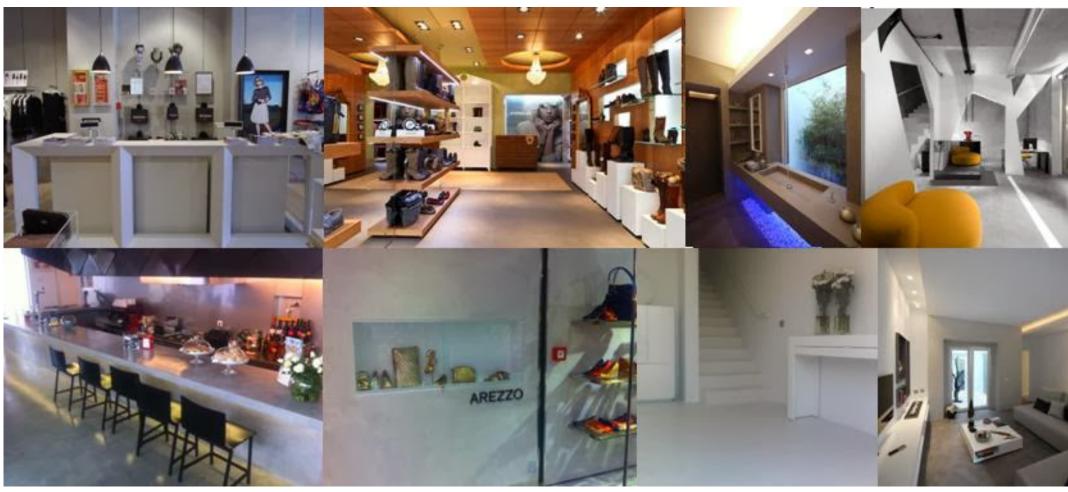

#### Interior

- Walls
- Floors
- Furniture
- Stairs
- Wetrooms
- Ceiling
- Kitchen

#### **Exterior**

- Pools
- Walls
- Garages
- Terraces
- Stairs
- Floor

#### Waterproof & Stainless

These are exemples of several types of Microcement depending on the surfaces to which they are intended:

- MicroBase Preparation Coating
- MicroFinishing Wall
- MicroTraffic Floor
- MicroNoslip Exterior Floor
- Poolciment Pools

#### **After Application:**

High Resistance Custom Finish UV-Resistant Fully Waterproof Doesn't Fissure 2 Years Warranty Simple Maintenance

**i**crocement <sup>•</sup> allows coating large floors, walls and ceilings without joints. Thanks to its finish and wide range of colours, Microcement helps to create unique spaces. Is one of a kind material in luxurious decor projects. With Microcement continuous floor, will definitively transform your home, business or commercial space.