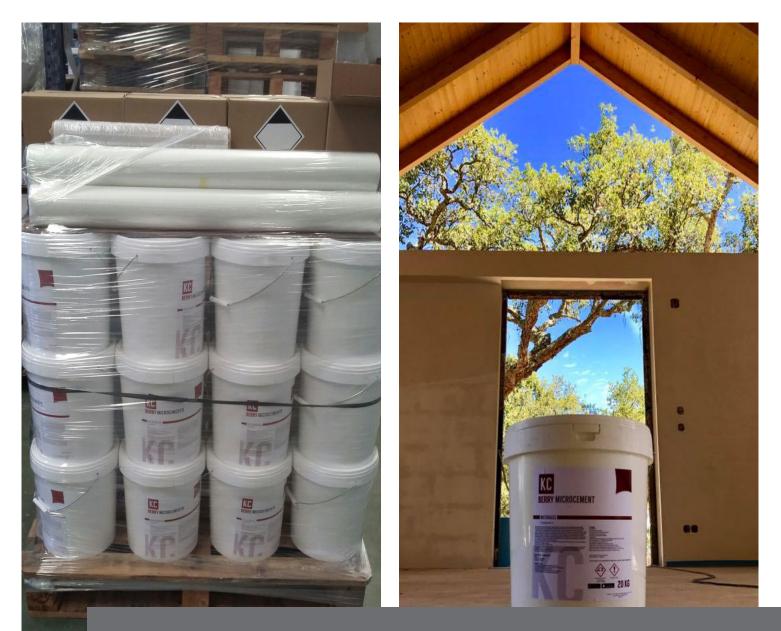

CBERRY Microcement is a continuous coating bicomponent, Microcement powder and Resin, mixing these two elements results in a uniform mortar which can be applied in any non-deformable surface – Floor, Walls, Ceiling, Stairs, Countertops, Shower Trays, Pools and Garages. The Microcement should be applied by qualified professionals.

#### **After Application:**

High Resistance Custom Finish UV-Resistant Fully Waterproof Doesn't Fissure 2 Years Warranty Simple Maintenance

**i**crocement <sup>•</sup> allows coating large floors, walls and ceilings without joints. Thanks to its finish and wide range of colours, Microcement helps to create unique spaces. Is one of a kind material in luxurious decor projects. With Microcement continuous floor, will definitively transform your home, business or commercial space.