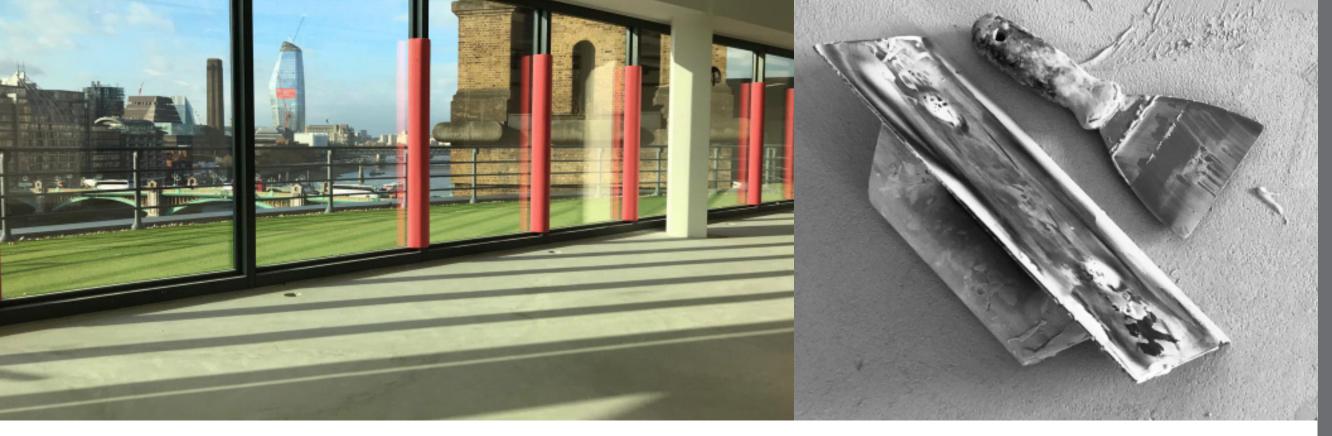

CBERRY Microcement is a continuous coating bicomponent, Microcement powder and Resin, mixing these two elements results in a uniform mortar which can be applied in any non-deformable surface – Floor, Walls, Ceiling, Stairs, Countertops, Shower Trays, Pools and Garages. The Microcement should be applied by qualified professionals.

This is a single and continuous coat, without expansion joints since it's able to achieve a balance between hardness and flexibility in a pavement with these characteristics.