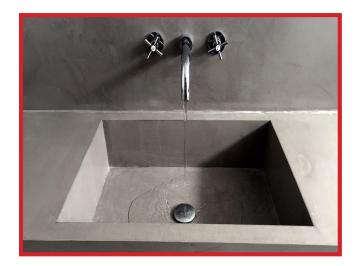

#### Waterproof & Stainless

These are exemples of several types of Microcement depending on the surfaces to which they are intended:

- MicroBase Preparation Coating
- MicroFinishing Wall
- MicroTraffic Floor
- MicroNoslip Exterior Floor
- Poolciment Pools

CBERRY Microcement is a continuous coating bicomponent, Microcement powder and Resin, mixing these two elements results in a uniform mortar which can be applied in any non-deformable surface – Floor, Walls, Ceiling, Stairs, Countertops, Shower Trays, Pools and Garages. The Microcement should be applied by qualified professionals.