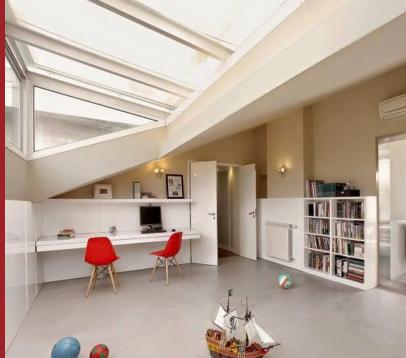

#### Interior

- Walls
- Floors
- Furniture
- Stairs
- Wetrooms
- Ceiling
- Kitchen

# Give a special touch to your premises.

We can achieve a high level Of finish with Microcement depending on the existing and desired surface by the customer without ever losing its unique properties that characterized it. In the floors it's recommended a more polished and smooth surface while the wall can reach more rustic effect if not sanded so carefully. The seal is obtained by using matt, satin or gloss Bicomponent Polyurethane.