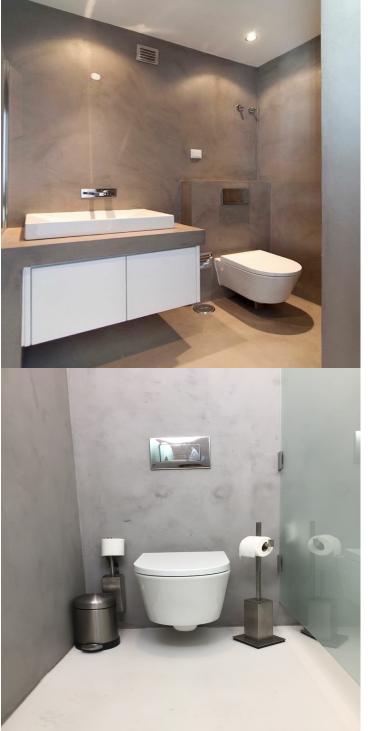

#### Interior

- Walls
- Floors
- Furniture
- Stairs
- Wetrooms
- Ceiling
- Kitchen

CBERRY Microcement is a continuous coating bicomponent, Microcement powder and Resin, mixing these two elements results in a uniform mortar which can be applied in any non-deformable surface – Floor, Walls, Ceiling, Stairs, Countertops, Shower Trays, Pools and Garages. The Microcement should be applied by qualified professionals.

# Give a special touch to your premises.

We can achieve a high level Of finish with Microcement depending on the existing and desired surface by the customer without ever losing its unique properties that characterized it. In the floors it's recommended a more polished and smooth surface while the wall can reach more rustic effect if not sanded so carefully. The seal is obtained by using matt, satin or gloss Bicomponent Polyurethane.