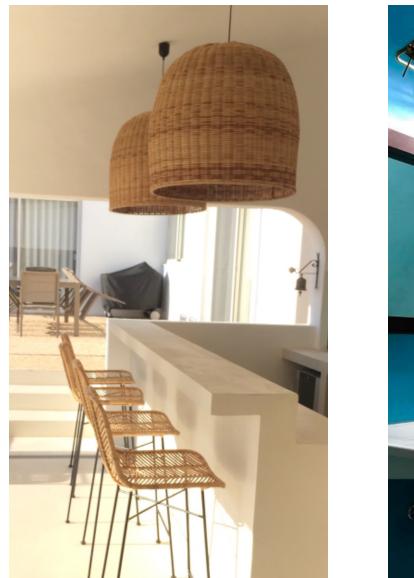

# Give a special touch to your premises.

We can achieve a high level Of finish with Microcement depending on the existing and desired surface by the customer without ever losing its unique properties that characterized it. In the floors it's recommended a more polished and smooth surface while the wall can reach more rustic effect if not sanded so carefully. The seal is obtained by using matt, satin or gloss Bicomponent Polyurethane.

#### **After Application:**

High Resistance Custom Finish UV-Resistant Fully Waterproof Doesn't Fissure 2 Years Warranty Simple Maintenance

**i**crocement <sup>•</sup> allows coating large floors, walls and ceilings without joints. Thanks to its finish and wide range of colours, Microcement helps to create unique spaces. Is one of a kind material in luxurious decor projects. With Microcement continuous floor, will definitively transform your home, business or commercial space.