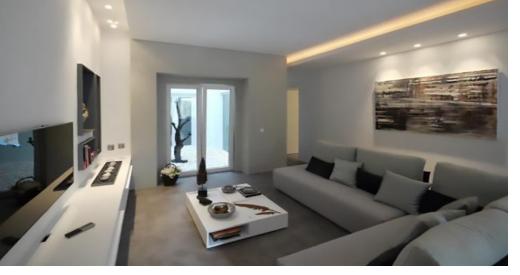

#### Interior

- Walls
- Floors
- Furniture
- Stairs
- Wetrooms
- Ceiling
- Kitchen

# Give a special touch to your premises.

We can achieve a high level Of finish with Microcement depending on the existing and desired surface by the customer without ever losing its unique properties that characterized it. In the floors it's recommended a more polished and smooth surface while the wall can reach more rustic effect if not sanded so carefully. The seal is obtained by using matt, satin or gloss Bicomponent Polyurethane.

#### **After Application:**

High Resistance Custom Finish UV-Resistant Fully Waterproof Doesn't Fissure 2 Years Warranty Simple Maintenance

**i**crocement <sup>•</sup> allows coating large floors, walls and ceilings without joints. Thanks to its finish and wide range of colours, Microcement helps to create unique spaces. Is one of a kind material in luxurious decor projects. With Microcement continuous floor, will definitively transform your home, business or commercial space.