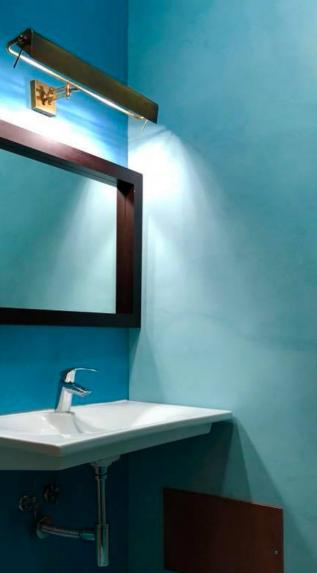

#### MICROCEMENT NOSLIP

NOSLIP

**KC BERRY** 

ICROCEMEN'

The MicroNoslip is nonslip and durable, features that make it ideal to outdoor spaces, like terraces, porches or even facades. This type of Microcement is undoubtedly one material to keep in mind when designing pleasant surroundings and well decorated spaces.

#### Interior

- Walls
- Floors
- Furniture
- Stairs
- Wetrooms
- Ceiling
- Kitchen

#### **Exterior**

- Pools
- Walls
- Garages
- Terraces
- Stairs
- Floor