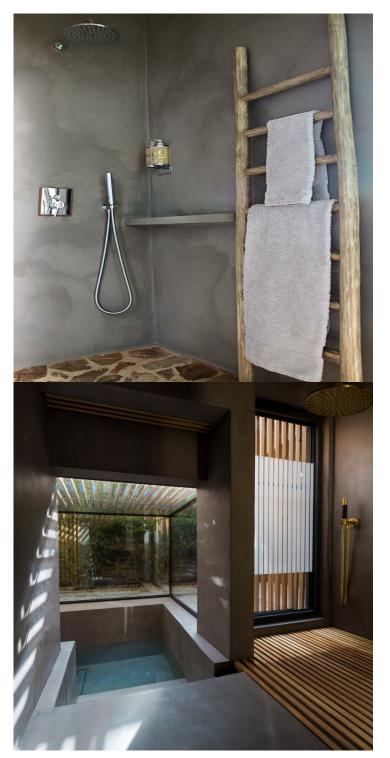

#### Interior

- Walls
- Floors
- Furniture
- Stairs
- Wetrooms
- Ceiling
- Kitchen

#### **Exterior**

- Pools
- Walls
- Garages
- Terraces
- Stairs
- Floor

CBERRY Microcement is a continuous coating bicomponent, Microcement powder and Resin, mixing these two elements results in a uniform mortar which can be applied in any non-deformable surface – Floor, Walls, Ceiling, Stairs, Countertops, Shower Trays, Pools and Garages. The Microcement should be applied by qualified professionals.

# Give a special touch to your premises.

We can achieve a high level Of finish with Microcement depending on the existing and desired surface by the customer without ever losing its unique properties that characterized it. In the floors it's recommended a more polished and smooth surface while the wall can reach more rustic effect if not sanded so carefully. The seal is obtained by using matt, satin or gloss Bicomponent Polyurethane.